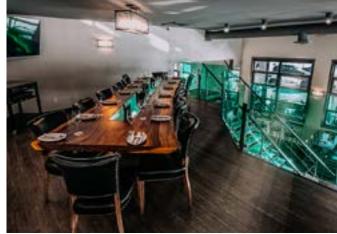

#### THE LOFT

CAPACITY: Up to 14 guests - Age to 15+

**VENUE:** An intimate semi private area featuring one large live edge wood table.

**MENU:** Choice of à la carte menu or Set Menu (see page 4). Groups of 12 or more will order off Set Menus.

**EQUIPMENT:** 50" screen, lighting options, cake table.

**FINALIZING DETAILS:** Direct coordination with BLAKE Event Coordinator.

CAPACITY: Up to 22 guests

**VENUE:** Set in a room looking into the Distillery and looking out onto the mountains.