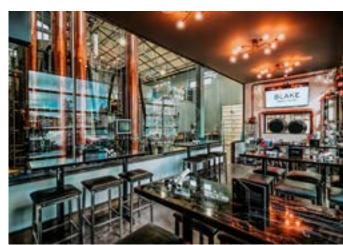

**EQUIPMENT:** 50" screen, lighting options, cake table.

**FINALIZING DETAILS:** Direct coordination with BLAKE Event Coordinator.

CAPACITY: Up to 22 guests

**VENUE:** Set in a room looking into the Distillery and looking out onto the mountains.

MENU: Choose from our Set Menus (see page 4).

**EQUIPMENT:** 50" screen, lighting options, cake table

**FINALIZING DETAILS:** Direct coordination with BLAKE Event Coordinator.

**CAPACITY:** Up to 30 guests