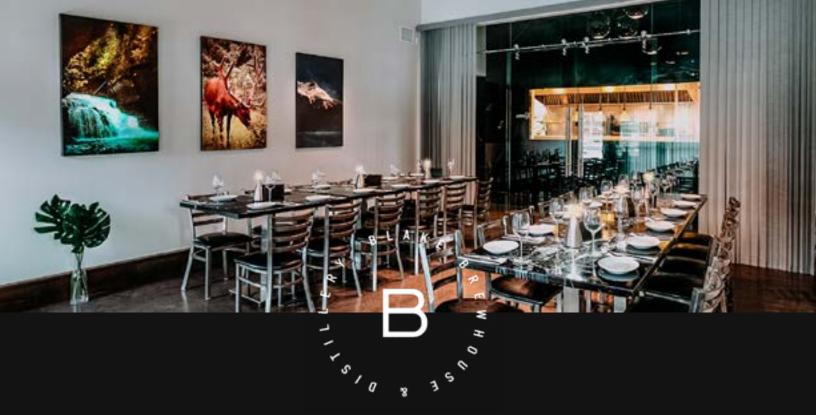

#### THE LOFT

CAPACITY: Up to 14 guests - Age to 15+

**VENUE:** An intimate semi private area featuring one large live edge wood table.

**MENU:** Choice of à la carte menu or Set Menu (see page 4). Groups of 12 or more will order off Set Menus.

**EQUIPMENT:** 50" screen, lighting options, cake table.

**FINALIZING DETAILS:** Direct coordination with BLAKE Event Coordinator.

CAPACITY: Up to 22 guests

**VENUE:** Set in a room looking into the Distillery and looking out onto the mountains.

MENU: Choose from our Set Menus (see page 4).

**EQUIPMENT:** 50" screen, lighting options, cake table

**FINALIZING DETAILS:** Direct coordination with BLAKE Event Coordinator.

**CAPACITY:** Up to 30 guests

**VENUE:** Private dining room for special occasions.

MENU: Choose from our Set Menus (see page 4).

**EQUIPMENT:** 50" screen, lighting options, cake table

FINALIZING DETAILS: Direct coordination with BLAKE Event