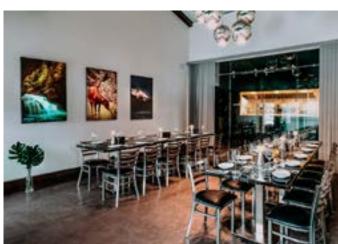

#### THE LOFT

CAPACITY: Up to 14 guests - Age to 15+

**VENUE:** An intimate semi private area featuring one large live edge wood table.

**MENU:** Choice of à la carte menu or Set Menu (see page 4). Groups of 12 or more will order off Set Menus.

**EQUIPMENT:** 50" screen, lighting options, cake table.

**FINALIZING DETAILS:** Direct coordination with BLAKE Event Coordinator.

CAPACITY: Up to 22 guests

**VENUE:** Set in a room looking into the Distillery and looking out onto the mountains.

MENU: Choose from our Set Menus (see page 4).

**EQUIPMENT:** 50" screen, lighting options, cake table

**FINALIZING DETAILS:** Direct coordination with BLAKE Event Coordinator.

**CAPACITY:** Up to 30 guests

**VENUE:** Private dining room for special occasions.

MENU: Choose from our Set Menus (see page 4).

**EQUIPMENT:** 50" screen, lighting options, cake table

FINALIZING DETAILS: Direct coordination with BLAKE Event